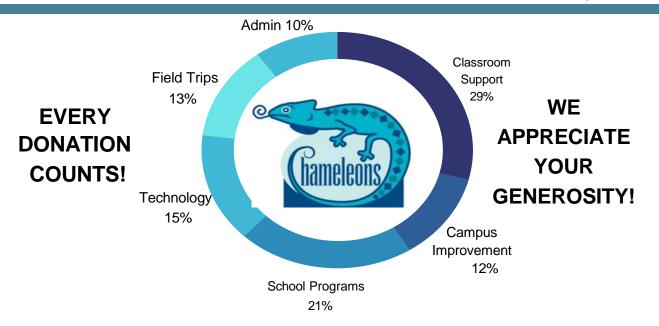

#### Our Goal:

- To raise \$50,000 to fund programs above and
- beyond basic District provided resources
- (example: CSE building improvements, Raz
- Kids, Bluebonnet Books, Reflex Math, Winter
- Wonderland, CCFFN Carnival and more!)